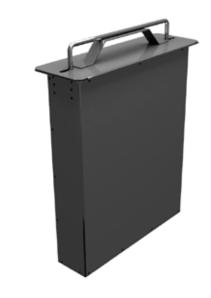

#### **DUST CONTAINER FOR DOWNDRAFT TABLE**

Rectangular dust container to be inserted in the dust collection tray of a downdraft table. It contains a lid and handle for dust-free removal and is protected by the leg cover of the downdraft table.