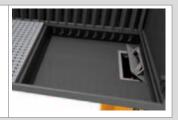

### **FEATURES**

Dust container countersunk in bottom of dust collection tray.

Product type Article no. Product category **Dust container** 0040100030

options and accessories

020312/C

Always check the latest version on **www.plymovent.com**.