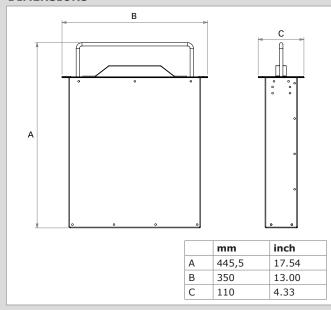

|
| Number/package                       | 1                                                                                    |
| ■ Shipping data                      |                                                                                      |
| Gross weight                         | 4,5 kg (9.9 lbs)                                                                     |
| Packing dimensions                   | 455 x 390 x 180 mm<br>(17.9 x 15.4 x 7.1 in.)                                        |
| Harmonized Tariff Code               | 8421.39.2090                                                                         |
| Country of origin                    | the Netherlands                                                                      |

#### **DIMENSIONS**



### **FEATURES**

Dust container countersunk in bottom of dust collection tray.



Product type Article no. Product category **Dust container** 0040100030

options and accessories

020312/C

Always check the latest version on **www.plymovent.com**.