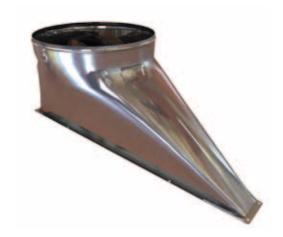

## **CONNECTION PIECE FOR DOWNDRAFT TABLE**

Reducing piece to connect a downdraft table to an extraction duct  $\emptyset$  315 mm. It is to be mounted on top of the backdraft panel. Downdraft table to be connected to an external extraction/filtration facility.