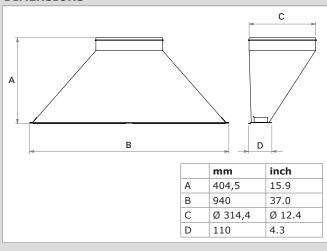

|
| ■ Shipping data                                             |                                                                                |
| Gross weight                                                | 6,5 kg (14.3 lbs)                                                              |
| Packing dimensions                                          | 685 x 420 x 750 mm<br>(27.0 x 16.5 x 29.5 in.)                                 |
| Harmonized Tariff Code                                      | 8421.39.2090                                                                   |
| Country of origin                                           | the Netherlands                                                                |

## **DIMENSIONS**



## **VIEWS**



#### **FEATURES**

Downdraft table can be placed against the wall due to shape of connection piece.



Product type
Article no.
Product category
Version

Connection Piece 0040100040

options and accessories 020312/C

Always check the latest version on www.plymovent.com.