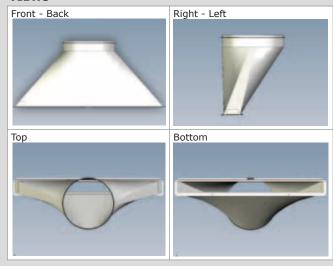

|
| ■ Shipping data                                             |                                                                                |
| Gross weight                                                | 6,5 kg (14.3 lbs)                                                              |
| Packing dimensions                                          | 685 x 420 x 750 mm<br>(27.0 x 16.5 x 29.5 in.)                                 |
| Harmonized Tariff Code                                      | 8421.39.2090                                                                   |
| Country of origin                                           | the Netherlands                                                                |

## **DIMENSIONS**



## **VIEWS**



#### **FEATURES**

Downdraft table can be placed against the wall due to shape of connection piece.



Product type
Article no.
Product category
Version

Connection Piece 0040100040

options and accessories 020312/C

Always check the latest version on www.plymovent.com.