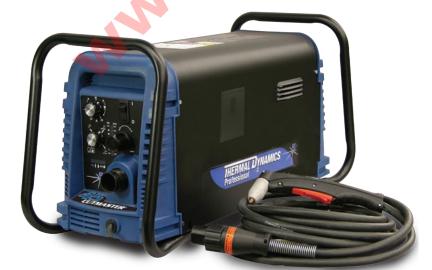

## **IHERMAL DYNAMICS** CUTMASTER® TRUE™ SERIES

The CUTMASTER 40 is the heavy weight of hand held cutting systems. This unit comes in a compact-light weight package, but don't let that fool you. It offers enough cutting power to cut 50mm material.

This compact unit, like all other CUTMASTERS, comes standard with the 1Torch®. Providing you with the well known comfort and reliability famous throughout the industry.