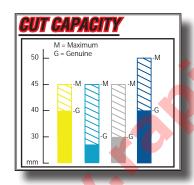

## Applications include:

- Heavy Fabrication
- Manufacturing

Genuine

40mm

Maximum

50mm

55mm

| Max Amperage Output - (Amps               | 120                                                                 |
|-------------------------------------------|---------------------------------------------------------------------|
| Output Power - (Kw)                       | 15.4                                                                |
| Genuine Cut - mm                          | 40                                                                  |
| Maximum Cut - mm                          | 50                                                                  |
| Severance Cut - mm                        | 55                                                                  |
| Pierce Rating - mm                        | 25                                                                  |
| Input Power -<br>(Volts, Amps, Phase, Hz) | 400V/34A<br>3 Phase 50/60Hz<br>230V/400V 56A/34A<br>3 Phase 50/60Hz |
| Duty Cycle (@40°C)                        | 80% @ 120A                                                          |
| Dimensions (H x W x L) - mm               | 381 x 305 x 762                                                     |
| Weight - kg                               | 28.1                                                                |
| Torch Model                               | SL100                                                               |
| Air Pressure - bar                        | 4.8                                                                 |
| Flow - (I/m)                              | 212                                                                 |
| Warranty (Unit/Torch)<br>Parts and Labor  | 3/1                                                                 |
| Certifications                            | CE, ROHS, IP23C,<br>NTRL/C, CCC, C-TICK                             |