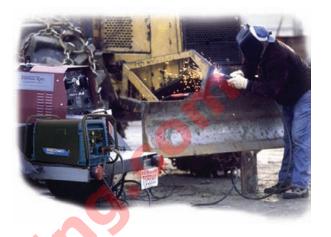

## Applications include:

- Heavy Fabrication
- Manufacturing

Genuine

40mm

Maximum

50mm

55mm

| Max Amperage Output - (Amps               | 120                                                                 |
|-------------------------------------------|---------------------------------------------------------------------|
| Output Power - (Kw)                       | 15.4                                                                |
| Genuine Cut - mm                          | 40                                                                  |
| Maximum Cut - mm                          | 50                                                                  |
| Severance Cut - mm                        | 55                                                                  |
| Pierce Rating - mm                        | 25                                                                  |
| Input Power -<br>(Volts, Amps, Phase, Hz) | 400V/34A<br>3 Phase 50/60Hz<br>230V/400V 56A/34A<br>3 Phase 50/60Hz |
| Duty Cycle (@40°C)                        | 80% @ 120A                                                          |
| Dimensions (H x W x L) - mm               | 381 x 305 x 762                                                     |
| Weight - kg                               | 28.1                                                                |
| Torch Model                               | SL100                                                               |
| Air Pressure - bar                        | 4.8                                                                 |
| Flow - (I/m)                              | 212                                                                 |
| Warranty (Unit/Torch)<br>Parts and Labor  | 3/1                                                                 |
| Certifications                            | CE, ROHS, IP23C,<br>NTRL/C, CCC, C-TICK                             |