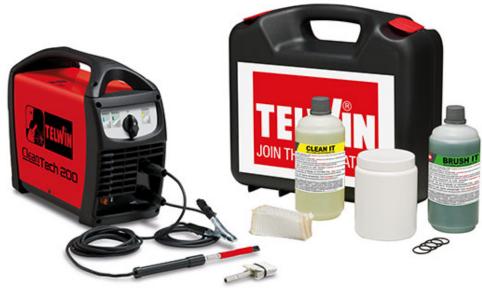

## **CLEANTECH 200 230V + KIT**

cod. 850020

Innovative system for cleaning TIG and MIG welded parts on stainless steel.

Thanks to the instantaneous electro-chemical reaction, it restores shine to stainless steel by quickly eliminating the effects of colouration and oxidation formed during the welding process.

The efficiency of Cleantech 200 action is given by the combination of specific cleaning liquids and cleaning accessories.

Use of a brush (T-Brush) with the green Brush-it liquid is indicated for delicate cleaning of vast surfaces; use of the wedge-shaped (T-Clean) accessory with yellow Clean-it liquid is ideal for more decisive cleaning of more difficult to reach detail and points.

With a specific kit (T-Mark accessory and Mark-it liquid), Cleantech 200 becomes a marking tool on stainless steel.

By selecting the tool to use from the control panel, optimal cleaning parameters are automatically set. Features:

## **Included Accessories**