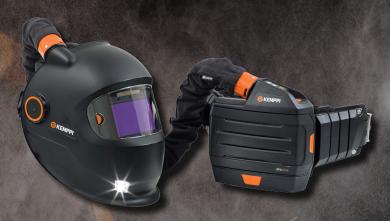

# ZETA FRESHAIR

Secure maximum breathing protection on site



LIGHTWEIGHT DESIGN

ENHANCED VISIBILITY FEATURES

TH3-LEVEL BREATHING PROTECTION



#### **ZETA FRESH AIR**

Zeta Fresh Air helmets come with a respirator to prioritize welder health. They offer comprehensive eye, face and breathing protection while remaining comfortable and easy to use.

### For welding

W201x PFU210e W201 PFU210e W201 RSA230



SCAN FOR MORE INFO



W201x PFU210e

## For grinding

G201x PFU210e G201 PFU210e G201 RSA230



G201x PFU210e

## SCAN FOR MORE INFO



#### LIGHTWEIGHT DESIGN FOR ADDED COMFORT

- Narrow shape for easy movement in tight spaces
- Well-placed buttons and manual controls for easy one-hand use
- Comes with a respirator for TH3-level breathing protection
- EN166 (both models) and EN175 certified (welding models) for full-face protection
- Vision+ technology for a clear and accurate view of the work environment (in welding models)
- A high-quality ADF and 2.5 DIN shade for good arc-off visibility (in welding models)
- Built-in LED work lights for visibility in a dark environment
- Work lights turn on or off automatically for easy hands-free operation