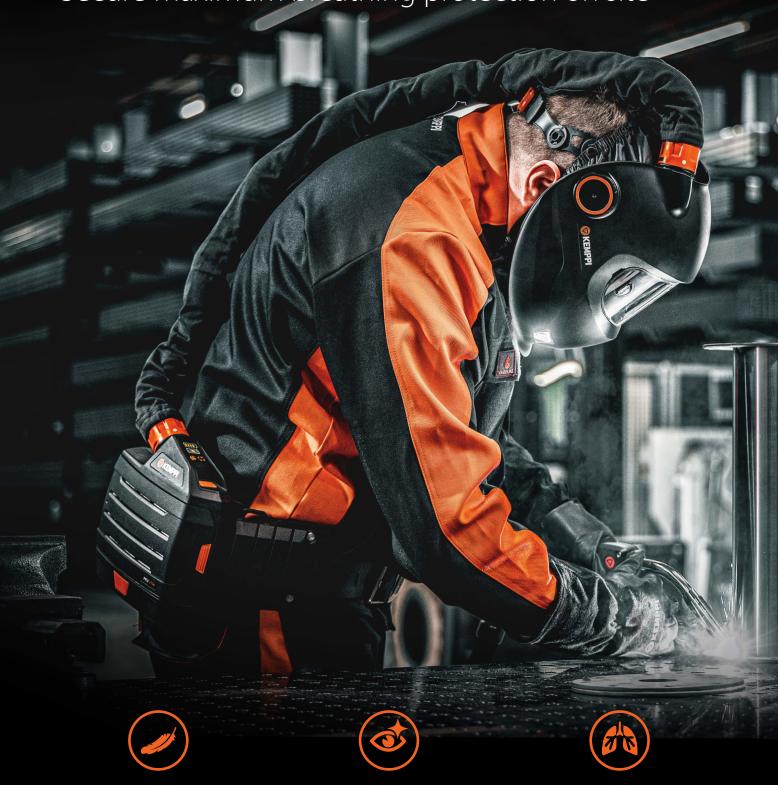

# ZETA FRESHAIR

Secure maximum breathing protection on site

LIGHTWEIGHT DESIGN

ENHANCED VISIBILITY FEATURES

TH3-LEVEL BREATHING PROTECTION

#### **ZETA FRESH AIR**

Zeta Fresh Air helmets come with a respirator to prioritize welder health. They offer comprehensive eye, face and breathing protection while remaining comfortable and easy to use.

#### LIGHTWEIGHT DESIGN FOR ADDED COMFORT

- Narrow shape for easy movement in tight spaces
- Well-placed buttons and manual controls for easy one-hand use
- Comes with a respirator for TH3-level breathing protection
- EN166 (both models) and EN175 certified (welding models) for full-face protection
- Vision+ technology for a clear and accurate view of the work environment (in welding models)
- A high-quality ADF and 2.5 DIN shade for good arc-off visibility (in welding models)
- Built-in LED work lights for visibility in a dark environment
- Work lights turn on or off automatically for easy hands-free operation