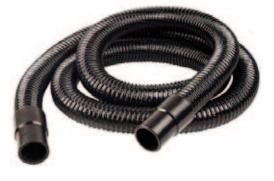

## **EXTRACTION/EXHAUST HOSE**

The H-5.0/45 is used as an extraction or exhaust hose to be connected to a portable welding fume extractor. In case it is used as an exhaust hose, the outlet cover of the portable unit has to be replaced by a special hose connection (type HCH-45).

## SPECIFICATIONS

| Physical dimensions and properties       |                                                                    |
|------------------------------------------|--------------------------------------------------------------------|
| Material:<br>• hose<br>• hose connectors | <ul> <li>PVC coated spring steel helix</li> <li>plastic</li> </ul> |
| Length                                   | 5 m (16.4 ft)                                                      |
| Diameter                                 | Ø 45 mm                                                            |
| Weight (net)                             | 1900 g (4.2 lbs)                                                   |
| Colour                                   | black RAL 9005                                                     |
| Product combinations                     |                                                                    |
| PHV                                      | portable welding fume<br>extractor                                 |
| Scope of supply                          |                                                                    |
| Hose with attached hose connectors       |                                                                    |
| Order information                        |                                                                    |
| Article number                           | 9880020110                                                         |
| Number/package                           | 1                                                                  |
| Shipping data                            |                                                                    |
| Gross weight                             | 2300 g (5.1 lbs)                                                   |
| Packing dimensions                       | 535 x 315 x 160 mm<br>(21.1 x 12.4 x 6.3 in.)                      |
| Harmonized Tariff Code                   | 8421.9900.99                                                       |
| Country of origin                        | the Netherlands                                                    |