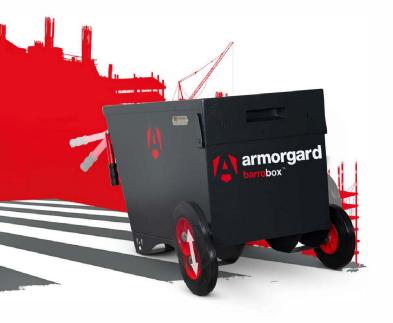

# barrobox<sup>™</sup>

### Product code: BB2

- >> Unique mobile site box, designed for workers on the move.
- >> Retractable wheels instantly convert the box from mobile to static.
- >> Unique external and internal anti-jemmy systems for added security.

### **Product features**

Gas strut (300N)

Puncture-proof

Forklift skids

2x 5-lever deadlock

SlamStop lid stay

ťų.

tyres

No detachable parts

Suitable for site

Built in handles

**Product specifications** 

| Weight                        | 81kg                                        |
|-------------------------------|---------------------------------------------|
| Colour                        | Black grey: RAL 7021, Traffic red: RAL 3020 |
| Suitable for                  | Site                                        |
| Finished coating              | Powder coated                               |
| Material & thickness          | 1.5mm body and 2mm lid steel                |
| Quantity of keys              | 3 keys                                      |
| Suitable for vehicle mounting | No                                          |
| How are castors fitted?       | Not applicable                              |
| Other sizes available         | No                                          |
| Qty of shelves as standard    | No                                          |