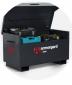

# barrobox<sup>™</sup>

### Product code: BB2

- >> Unique mobile site box, designed for workers on the move.
- >> Retractable wheels instantly convert the box from mobile to static.
- >> Unique external and internal anti-jemmy systems for added security.

### **Product features**

Gas strut (300N)

Puncture-proof

Forklift skids

2x 5-lever deadlock

SlamStop lid stay

ťų.

tyres

No detachable parts

Suitable for site

Built in handles

**Product specifications** 

| Weight                        | 81kg                                        |
|-------------------------------|---------------------------------------------|
| Colour                        | Black grey: RAL 7021, Traffic red: RAL 3020 |
| Suitable for                  | Site                                        |
| Finished coating              | Powder coated                               |
| Material & thickness          | 1.5mm body and 2mm lid steel                |
| Quantity of keys              | 3 keys                                      |
| Suitable for vehicle mounting | No                                          |
| How are castors fitted?       | Not applicable                              |
| Other sizes available         | No                                          |
| Qty of shelves as standard    | No                                          |