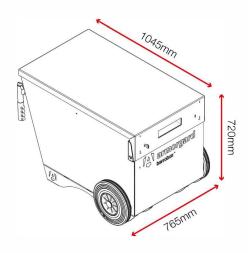

No detachable parts

Suitable for site

Built in handles

**Product specifications** 

| Weight                        | 81kg                                        |
|-------------------------------|---------------------------------------------|
| Colour                        | Black grey: RAL 7021, Traffic red: RAL 3020 |
| Suitable for                  | Site                                        |
| Finished coating              | Powder coated                               |
| Material & thickness          | 1.5mm body and 2mm lid steel                |
| Quantity of keys              | 3 keys                                      |
| Suitable for vehicle mounting | No                                          |
| How are castors fitted?       | Not applicable                              |
| Other sizes available         | No                                          |
| Qty of shelves as standard    | No                                          |