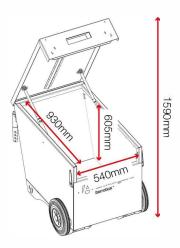

No detachable parts

Suitable for site

Built in handles

**Product specifications** 

| Weight                        | 81kg                                        |
|-------------------------------|---------------------------------------------|
| Colour                        | Black grey: RAL 7021, Traffic red: RAL 3020 |
| Suitable for                  | Site                                        |
| Finished coating              | Powder coated                               |
| Material & thickness          | 1.5mm body and 2mm lid steel                |
| Quantity of keys              | 3 keys                                      |
| Suitable for vehicle mounting | No                                          |
| How are castors fitted?       | Not applicable                              |
| Other sizes available         | No                                          |
| Qty of shelves as standard    | No                                          |