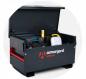

# barrobox<sup>™</sup>

### Product code: BB2

- >> Unique mobile site box, designed for workers on the move.
- >> Retractable wheels instantly convert the box from mobile to static.
- >> Unique external and internal anti-jemmy systems for added security.

### **Product features**

Gas strut (300N)

Puncture-proof

Forklift skids

2x 5-lever deadlock

SlamStop lid stay

ťų.

tyres

No detachable parts

Suitable for site

Built in handles

**Product specifications** 

| Weight                        | 81kg                                        |
|-------------------------------|---------------------------------------------|
| Colour                        | Black grey: RAL 7021, Traffic red: RAL 3020 |
| Suitable for                  | Site                                        |
| Finished coating              | Powder coated                               |
| Material & thickness          | 1.5mm body and 2mm lid steel                |
| Quantity of keys              | 3 keys                                      |
| Suitable for vehicle mounting | No                                          |
| How are castors fitted?       | Not applicable                              |
| Other sizes available         | No                                          |
| Qty of shelves as standard    | No                                          |