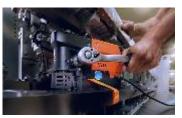

#### COMPACT POWER PACK.

Brushless FEIN 1,200 W power-drive motor

- 10,000 N magnetic holding force
  - Magnetic holding force display
- Tilt-motion sensor

#### **KBC 36 MAGFORCE FACTS:**

- > 11 mm installation height. 169 mm against 180 mm
- > 48 mm installation length. 290 mm against 338 mm
- > All-rounder for core drilling, twist drilling, tapping and countersinking
- > Optimum view of the drilling point, intuitive operation
- > Brushless FEIN 1200 W motor with impressive speed stability

#### **KBC 36 MAGFORCE FACTS:**

- > 20 mm installation length. 290 mm against 310 mm
- > 10 mm corner width. 40 mm against 50 mm
- > All-rounder for core drilling, twist drilling, tapping and countersinking
- Optimum view of the drilling point, intuitive operation
- > Brushless FEIN 1200 W motor with impressive speed stability

#### **KBC 36 MAGFORCE FACTS:**

- > 7 mm installation height. 169 mm against 176 mm
- > 90 mm installation length. 290 mm against 380 mm
- > All-rounder for core drilling, twist drilling, tapping and countersinking
- > Optimum view of the drilling point, intuitive operation
- > Brushless FEIN 1200 W motor with impressive speed stability