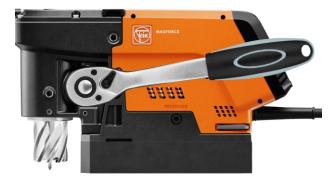

#### THE NEW SIZE.

• Height: 169 mm Length: 290 mm • Weight: 8.5 kg

### SURPASSES ITSELF. USP

- Clockwise and counter-clockwise rotation
- Electronic speed setting
- A cutting depth of up to 35 mm

#### COMPACT POWER PACK.

Brushless FEIN 1,200 W power-drive motor

- 10,000 N magnetic holding force
  - Magnetic holding force display
- Tilt-motion sensor

# SIZE-CHECK WITH THE COMPETITION

Same size as an A4 sheet of paper (297 x 210 mm)

| MODEL                   | INSTALLATION LENGTH | INSTALLATION HEIGHT | WIDTH ACROSS CORNERS | WEIGHT  | CUTTING<br>DEPTH |
|-------------------------|---------------------|---------------------|----------------------|---------|------------------|
| FEIN KBC 36<br>MAGFORCE | 290 mm              | 169 mm              | 40 mm                | 8.5 kg  | 35 mm            |
| Euroboor ECO 36         | 310 mm              | 167 mm              | 50 mm                | 10.3 kg | 30 mm            |
| BDS MAB 155             | 338 mm              | 180 mm              | 43 mm                | 11.0 kg | 30 mm            |
| Promotech PRO 36 AD     | 380 mm              | 176 mm              | 57 mm                | 9.5 kg  | 30 mm            |