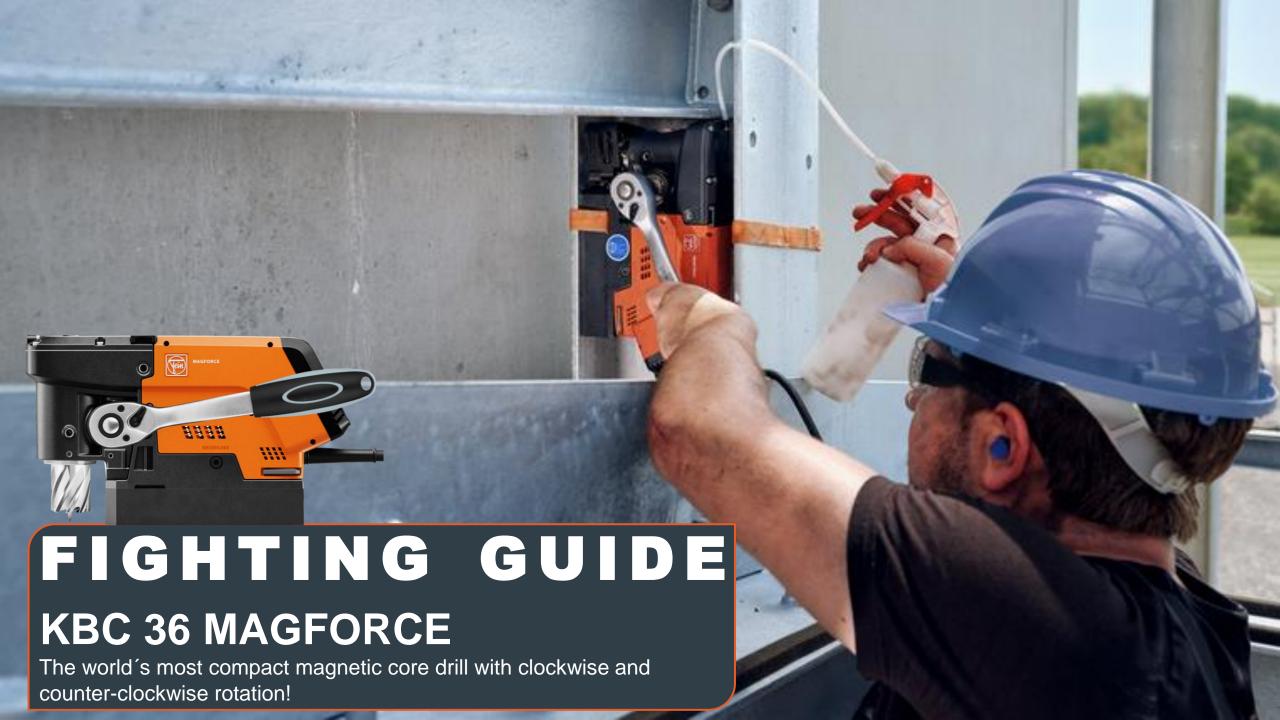

#### THE NEW SIZE.

• Height: 169 mm Length: 290 mm • Weight: 8.5 kg

### SURPASSES ITSELF. USP

- Clockwise and counter-clockwise rotation
- Electronic speed setting
- A cutting depth of up to 35 mm

#### COMPACT POWER PACK.

Brushless FEIN 1,200 W power-drive motor

- 10,000 N magnetic holding force
  - Magnetic holding force display
- Tilt-motion sensor