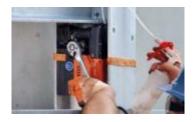

#### INDICATES SUCCESS.

An optimum view of the drilling point at all times

Do you find it **HARD TO SEE** the drilling point?

Does your compact tool fit in the steel girder but the **CUTTING DEPTH** of 30 mm just isn't adequate?

- Minimal dimensions for drilling in very tight spots. → Drilling also possible in the H-beam.
- Compact, lightweight design with low centre of gravity for safe working.
- + High gearbox positioning for **optimum view** of the drilling point.
- Unique spindle sleeve feed for cutting depths of up to 35 mm.

  High gearbox level for optimum view of the drill spots.
- You work very safely!

  High magnetic holding force and comfort magnetic holding force display ensure that the machine stands securely (including integrated tilt-motion sensor).