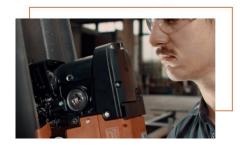

#### INDICATES SUCCESS.

An optimum view of the drilling point at all times

Do you find it **HARD TO SEE** the drilling point?

Does your compact tool fit in the steel girder but the **CUTTING DEPTH** of 30 mm just isn't adequate?

- Minimal dimensions for drilling in very tight spots. → Drilling also possible in the H-beam.
- Compact, lightweight design with low centre of gravity for safe working.
- + High gearbox positioning for **optimum view** of the drilling point.
- Unique spindle sleeve feed for cutting depths of up to 35 mm.