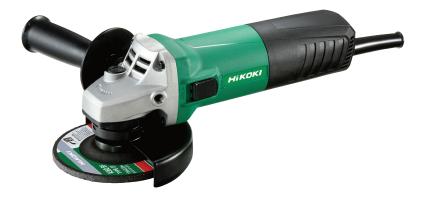

G12SR4 115mm Angle Grinder

- Powerful 115mm angle grinder
- High durability motor
- Small grip circumference for user comfort
- · Abrasive wheel not included

| Wheel<br>Diameter | Power Input | No-Load Speed | Arbor | Spindle<br>Thread | Overall<br>Length | Weight |
|-------------------|-------------|---------------|-------|-------------------|-------------------|--------|
| 115mm             | 730W        | 10000/min     | 22mm  | M14 x 2           | 258mm             | 1.8kg  |