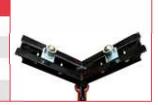

### **BALL TRANSFER KIT**

Part No. KPJH-305

Load Capacity 454kg (1000lbs)

Pipe Size Up to 36"

Weight 2.3kg (5lbs)