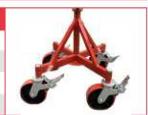

### **CASTER WHEEL KIT**

Part No. KPJH-309

Load Capacity

Pipe Size

Weight 13kg (29lbs)