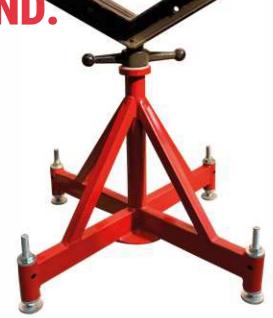

# THE VERSATILE, HEAVY DUPINE FABRICATOR STAND.

**XXL JACK** 

**RANGE 300** 

## PART NO. KPJH-300

Load Capacity: 2268kg (5000lbs)

Pipe Size: Up to 914mm (36")

Weight: 10.5kg (23lbs)

The versatile Key Plant XXL-Jack is the ideal fabricator stand. The large XXL, 305mm (12"), V-Head and heavy-duty four-legged design offers the welder a maximum margin of safety on pipes up to 900mm (36"). With optional accessories, such as the heavy-duty casters and KP Chain Clamp Device, pipe weighing 2268kg (5000lbs) per XXL-Jack can be wheeled with ease from storage rack to welding bay and onto the shipping dock. This means the load is lifted only once!

The basic Key Plant XXL-Jack safely handles large diameter pipe up to 90 cm (36"). The 13%" V-Head shaft permits the welder to position loads up to 2268kg (5000lbs) with ease.