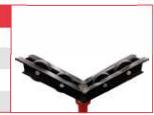

### XXL V-HEAD

Part No. KPJH-301
Load Capacity 2268kg (5000lbs)
Pipe Size Up to 36"
Weight 13kg (28.6lbs)