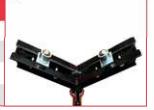

### XXL V-HEAD

Part No. KPJH-301
Load Capacity 2268kg (5000lbs)
Pipe Size Up to 36"
Weight 13kg (28.6lbs)