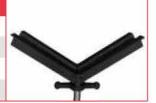

# **HEAD STYLE AND OPTIONS**

### XXL V-HEAD

Part No. KPJH-301
Load Capacity 2268kg (5000lbs)
Pipe Size Up to 36"
Weight 13kg (28.6lbs)