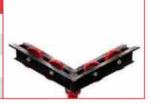

### **SS WHEEL KIT**

Part No. KPJH-303
Load Capacity 1361kg (3000lbs)
Pipe Size Up to 36"
Weight 4kg (8lbs)