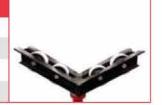

### **NYLON WHEEL KIT**

Part No. KPJH-304

Load Capacity 680kg (1500lbs)

Pipe Size Up to 36"

Weight 1.8kg (4lbs)