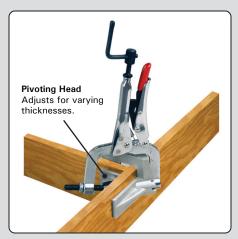

# **PA Series**

#### The Adjustable JointMaster™

- » Adjustable from 30° 275°.
- » Adjust to the desired angle & "lock" into position with the handle.
- » Join round & flat workpieces, or materials with different thicknesses.
- » PA Series comes with 2 pairs of pliers.