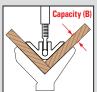

# **PA Series**

#### The Adjustable JointMaster™

- » Adjustable from 30° 275°.
- » Adjust to the desired angle & "lock" into position with the handle.
- » Join round & flat workpieces, or materials with different thicknesses.
- » PA Series comes with 2 pairs of pliers.

Capacity (B): PA622: 0 - 1-1/4" PA634: 0 - 3"