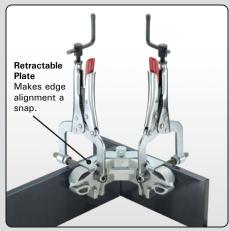

# **PT Series**

#### The 90° Fixed JointMaster™

- » Retractable plate for edge alignment
- » V-Grooves for holding round pieces.
- » Ideal for holding two pieces of different thicknesses that require individual adjustments.
- » PT Series comes with 2 pairs of pliers.