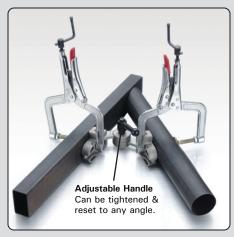

# **PA Series**

#### The Adjustable JointMaster™

- » Adjustable from 30° 275°.
- » Adjust to the desired angle & "lock" into position with the handle.
- » Join round & flat workpieces, or materials with different thicknesses.
- » PA Series comes with 2 pairs of pliers.

Capacity (B): PA622: 0 - 1-1/4" PA634: 0 - 3"