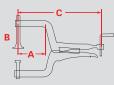

#### The single-hand corner clamping tool.

- » Ideal for quick hold and release on metal, wood & synthethic materials.
- » A "helping hand" to hold stock firmly at right angles while creating or repairing permanent joints.
- » PL Series comes with 1 pair of pliers.

Capacity (B): PL622: 0 - 3/4" PL634: 0 - 1-1/4"

# PL / PT / PA Series

| Part No. | Throat<br>Depth (A) | Max.<br>Capacity (B) | OAL (C) | Weight  |
|----------|---------------------|----------------------|---------|---------|
| PL622    | 2"                  | 3/4"                 | 7-1/2"  | 1.0 lbs |
|          | 50 mm               | 19 mm                | 190 mm  | 0.5 kg  |
| PL634    | 3"                  | 1-1/4"               | 8-1/2"  | 1.1 lbs |
|          | 76 mm               | 32 mm                | 216 mm  | 0.5 kg  |
| PT622    | 2"                  | 1-1/4"               | 7-1/2"  | 1.6 lbs |
|          | 50 mm               | 32 mm                | 190 mm  | 0.7 kg  |
| PT634    | 3″                  | 3"                   | 8-1/2"  | 2.5 lbs |
|          | 76 mm               | 76 mm                | 216 mm  | 1.1 kg  |
| PA622    | 2"                  | 1-1/4"               | 7-1/2"  | 2.0 lbs |
|          | 50 mm               | 32 mm                | 190 mm  | 0.9 kg  |
| PA634    | 3″                  | 3"                   | 8-1/2"  | 2.4 lbs |
|          | 76 mm               | 76 mm                | 216 mm  | 1.1 kg  |
| UDL365   | 3″                  | 2"                   | 9-1/2"  | 1.7 lbs |
|          | 76 mm               | 50 mm                | 241 mm  | 0.8 kg  |