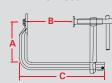

# 90° Clamp

- » A quick way to hold workpieces at 90°.
- » Capable of holding a 3-axis workpiece by adding a Pipe Pliers (see pg.12).
- » Wide opening offers unobstructed welding access.

# PL / PT / PA Series

| Part No. | Throat<br>Depth (A) | Max.<br>Capacity (B) | OAL (C) | Weight  |
|----------|---------------------|----------------------|---------|---------|
| PL622    | 2"                  | 3/4"                 | 7-1/2"  | 1.0 lbs |
|          | 50 mm               | 19 mm                | 190 mm  | 0.5 kg  |
| PL634    | 3"                  | 1-1/4"               | 8-1/2"  | 1.1 lbs |
|          | 76 mm               | 32 mm                | 216 mm  | 0.5 kg  |
| PT622    | 2"                  | 1-1/4"               | 7-1/2"  | 1.6 lbs |
|          | 50 mm               | 32 mm                | 190 mm  | 0.7 kg  |
| PT634    | 3″                  | 3"                   | 8-1/2"  | 2.5 lbs |
|          | 76 mm               | 76 mm                | 216 mm  | 1.1 kg  |
| PA622    | 2"                  | 1-1/4"               | 7-1/2"  | 2.0 lbs |
|          | 50 mm               | 32 mm                | 190 mm  | 0.9 kg  |
| PA634    | 3″                  | 3"                   | 8-1/2"  | 2.4 lbs |
|          | 76 mm               | 76 mm                | 216 mm  | 1.1 kg  |
| UDL365   | 3″                  | 2"                   | 9-1/2"  | 1.7 lbs |
|          | 76 mm               | 50 mm                | 241 mm  | 0.8 kg  |