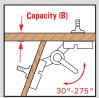

#### The Adjustable JointMaster™

- » Adjustable from 30° 275°.
- » Adjust to the desired angle & "lock" into position with the handle.
- » Join round & flat workpieces, or materials with different thicknesses.
- » PA Series comes with 2 pairs of pliers.

Capacity (B): PA622: 0 - 1-1/4" PA634: 0 - 3"