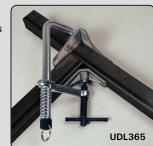

# PL / PT / PA Series

| Part No. | Throat<br>Depth (A) | Max.<br>Capacity (B) | OAL (C) | Weight  |
|----------|---------------------|----------------------|---------|---------|
| PL622    | 2"                  | 3/4"                 | 7-1/2"  | 1.0 lbs |
|          | 50 mm               | 19 mm                | 190 mm  | 0.5 kg  |
| PL634    | 3"                  | 1-1/4"               | 8-1/2"  | 1.1 lbs |
|          | 76 mm               | 32 mm                | 216 mm  | 0.5 kg  |
| PT622    | 2"                  | 1-1/4"               | 7-1/2"  | 1.6 lbs |
|          | 50 mm               | 32 mm                | 190 mm  | 0.7 kg  |
| PT634    | 3″                  | 3"                   | 8-1/2"  | 2.5 lbs |
|          | 76 mm               | 76 mm                | 216 mm  | 1.1 kg  |
| PA622    | 2"                  | 1-1/4"               | 7-1/2"  | 2.0 lbs |
|          | 50 mm               | 32 mm                | 190 mm  | 0.9 kg  |
| PA634    | 3″                  | 3"                   | 8-1/2"  | 2.4 lbs |
|          | 76 mm               | 76 mm                | 216 mm  | 1.1 kg  |
| UDL365   | 3″                  | 2"                   | 9-1/2"  | 1.7 lbs |
|          | 76 mm               | 50 mm                | 241 mm  | 0.8 kg  |