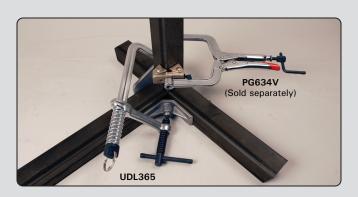

# 90° Clamp

- » A quick way to hold workpieces at 90°.
- » Capable of holding a 3-axis workpiece by adding a Pipe Pliers (see pg.12).
- » Wide opening offers unobstructed welding access.

# PL / PT / PA Series

| Part No. | Throat<br>Depth (A) | Max.<br>Capacity (B) | OAL (C) | Weight  |
|----------|---------------------|----------------------|---------|---------|
| PL622    | 2"                  | 3/4"                 | 7-1/2"  | 1.0 lbs |
|          | 50 mm               | 19 mm                | 190 mm  | 0.5 kg  |
| PL634    | 3"                  | 1-1/4"               | 8-1/2"  | 1.1 lbs |
|          | 76 mm               | 32 mm                | 216 mm  | 0.5 kg  |
| PT622    | 2"                  | 1-1/4"               | 7-1/2"  | 1.6 lbs |
|          | 50 mm               | 32 mm                | 190 mm  | 0.7 kg  |
| PT634    | 3″                  | 3"                   | 8-1/2"  | 2.5 lbs |
|          | 76 mm               | 76 mm                | 216 mm  | 1.1 kg  |
| PA622    | 2"                  | 1-1/4"               | 7-1/2"  | 2.0 lbs |
|          | 50 mm               | 32 mm                | 190 mm  | 0.9 kg  |
| PA634    | 3″                  | 3"                   | 8-1/2"  | 2.4 lbs |
|          | 76 mm               | 76 mm                | 216 mm  | 1.1 kg  |
| UDL365   | 3″                  | 2"                   | 9-1/2"  | 1.7 lbs |
|          | 76 mm               | 50 mm                | 241 mm  | 0.8 kg  |