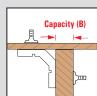

#### The single-hand corner clamping tool.

- » Ideal for quick hold and release on metal, wood & synthethic materials.
- » A "helping hand" to hold stock firmly at right angles while creating or repairing permanent joints.
- » PL Series comes with 1 pair of pliers.

Capacity (B): PL622: 0 - 3/4" PL634: 0 - 1-1/4"